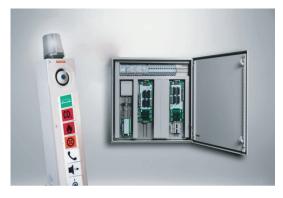

# SIGNAL COLUMN

THE SIGNAL LIGHT COLUMN IS A MINI-PLC BASED STAND-ALONE, SHIPBORNE ALARM SYSTEM TO INDICATE VISUAL AND AUDIBLE ALARMS ACCORDING TO IMO REGULATIONS AS WELL AS CLASSIFICATION SOCIETY REQUIREMENTS. CONTROLLED BY A CENTRAL UNIT THE SIGNAL LIGHT COLUMN ALARM SYSTEM CAN ALSO BE ADAPTED TO YOUR EXISTING ALARM AND MONITORING LOGIC. THE SOUND GENERATION IS BASED ON AN INNOVATIVE MICROPROCESSOR TECHNOLOGY AND OFFERS MULTIPLE ACOUSTIC PHILOSOPHIES WITH UP TO 120DB(A) SOUND LEVEL.

- COMPLIANCE ASSURANCE: OUR SIGNAL COLUMN LIGHTS MEET AND EXCEED INTERNATIONAL MARITIME SAFETY REGULATIONS, PROVIDING PEACE OF MIND FOR VESSEL OPERATORS AND ENSURING COMPLIANCE WITH OPERATIONAL STANDARDS.
- BRILLIANT VISIBILITY: EQUIPPED WITH CUTTING-EDGE LED TECHNOLOGY, SM ELECTRICS SIGNAL COLUMN LIGHTS DELIVER BRIGHT, CLEAR SIGNALS IN ALL VISIBILITY CONDITIONS, ENSURING SAFETY AND CLEAR COMMUNICATION.
- CUSTOMIZABLE OPTIONS: AVAILABLE IN MULTIPLE COLORS, FLASH
  PATTERNS, AND MOUNT CONFIGURATIONS, THESE LIGHTS CAN BE
  TAILORED TO SUIT DIVERSE VESSEL TYPES AND OPERATIONAL NEEDS.