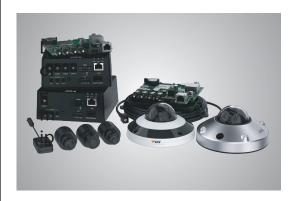

## AUDIO VISUAL

DEL MAR ELECTRONICS' AUDIO VISUAL SERVICE LINE OFFERS
COMPREHENSIVE SOLUTIONS TO ALIGN YOUR VESSELS WITH THE
SAFER SEAS ACT'S STRINGENT SAFETY MANDATES. WE PROVIDE
CUTTING-EDGE AUDIO AND VISUAL SYSTEMS THAT ENHANCE CREW
COMMUNICATION, STREAMLINE EMERGENCY ALERTS, AND OFFER
SEAMLESS OPERATIONAL INTEGRATION. OUR SYSTEMS ARE TAILORED
TO EACH VESSEL, ENSURING COMPLIANCE WITHOUT COMPROMISING
OPERATIONAL EFFICIENCY. WITH DEL MAR ELECTRONICS, YOU GAIN
A RELIABLE PARTNER COMMITTED TO DURABLE, HIGH-PERFORMANCE
TECHNOLOGY, BACKED BY INDUSTRY EXPERTISE AND CONTINUOUS
SUPPORT. PREPARE YOUR FLEET FOR FUTURE CHALLENGES WITH
SOLUTIONS DESIGNED FOR BOTH SAFETY AND RESILIENCE.

- COMPLIANCE WITH SAFER SEAS ACT: ENSURE YOUR VESSELS MEET
  THE LATEST REGULATORY STANDARDS BY INCORPORATING ADVANCED
  AUDIO-VISUAL SYSTEMS TAILORED TO THE ACT'S REQUIREMENTS.
- CUSTOMIZABLE SOLUTIONS: WE TAILOR EACH INSTALLATION TO YOUR VESSEL'S UNIQUE SPECIFICATIONS, PROVIDING FLEXIBILITY AND OPTIMAL INTEGRATION.
- PROVEN RELIABILITY AT SEA: RELY ON DURABLE, MARINE-GRADE SYSTEMS DESIGNED TO WITHSTAND HARSH MARITIME CONDITIONS WHILE MAINTAINING PERFORMANCE.

| Camera                                      |                  |  |
|---------------------------------------------|------------------|--|
| lmage sensor                                | CMOS             |  |
| Wide dynamic range                          | Forensic Capture |  |
| Min illumination/ light sensitivity (Color) | 0.3 lux          |  |
| Video                                       |                  |  |
| Max video resolution                        | 1920x1200        |  |
| Max frames per second                       | 50/60            |  |
| Day and Night functionality                 | _                |  |

| General                          |                  |
|----------------------------------|------------------|
| Built-in IR                      | ~                |
| Local storage (memory card slot) | -                |
| Operating temperature            | -30 to 55 °C     |
| Outdoor Ready                    | <b>✓</b>         |
| Vandal rating                    | IK10             |
| IP rating                        | IP66,IP67,IP6K9K |